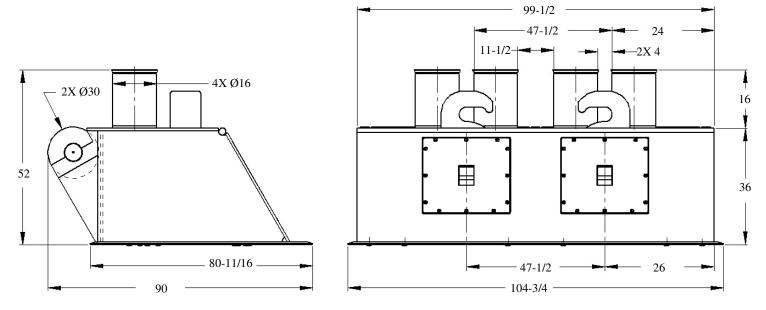

## **OPTIONAL FEATURES**

- Mounting Frames Customized to Suit any Vessel
- Local Controls
- Load Tests
- Third Party Certification

WEIGHT: 18850 LBS

\* DIMENSIONS SUBJECT TO CHANGE WITHOUT NOTICE\*

Smith Berger Marine, Inc. - Mooring & Towing Solutions 7915 10<sup>th</sup> Ave. S., Seattle, WA 98108 USA Tel. 206.764.4650 - Toll Free 888.726.1688 - Fax 206.764.4653 E-mail: sales@smithberger.com - Web: www.smithberger.com