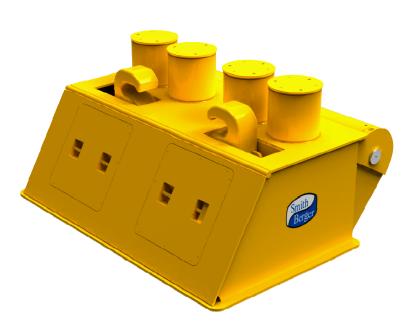

**TOW PIN / STERN ROLLER** 

## **MODEL 16T430-2HD**

## **STANDARD FEATURES**

- Designed for the Breaking Strength of Ø2-3/4" Wire Rope (722,000 Lbs) with 45° of Wrap on Pin and 35° Upward Lead from Hook.
- Heat Treated Vertical Rollers with Grease
  Lubricated Bronze Bearings
- Furnished with Marine Grade Hydraulic Cylinders w/ Stainless Steel Rods and Synthetic Bushings
- Hydraulic Power Unit and Remote Control Panel
- Marine Paint System
- Every unit is functionally tested at the factory.